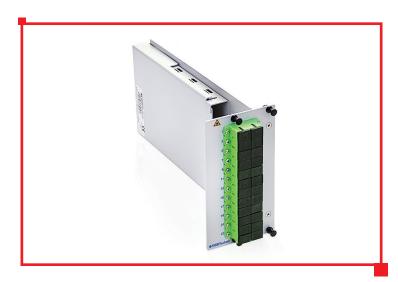

## Product description 😃

**Module for 3U Vertical Chassis**. Used high density fiber installations. Can be equipped with up to **12 SC duplex** adapter and 24 pigtails.

Module is mounted to the chassis using plastic clasps. Made from aluminium coated with anode paint. Set includes splice tray for up to 24 splices.

Adapters not included.

Product specification 🗘

| Dimensions:          | 236mm x 111mm x 32mm               |
|----------------------|------------------------------------|
| Weight:              | 0.3kg                              |
| Material:            | aluminium                          |
| Colour:              | anode                              |
| Compatible adapters: | 12 x SC duplex                     |
| Other:               | splice tray 12-24 splices included |
| Warranty:            | 36 months                          |